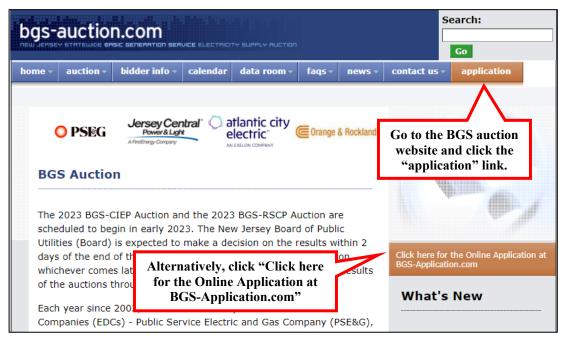

## To access the online Part 2 Application Form, please follow these instructions:

1. Go to <u>https://www.bgs-application.com</u> OR go to <u>https://www.bgs-auction.com/</u> and click on the link to the application website available in the navigation menu or on the right-hand side of the BGS website.