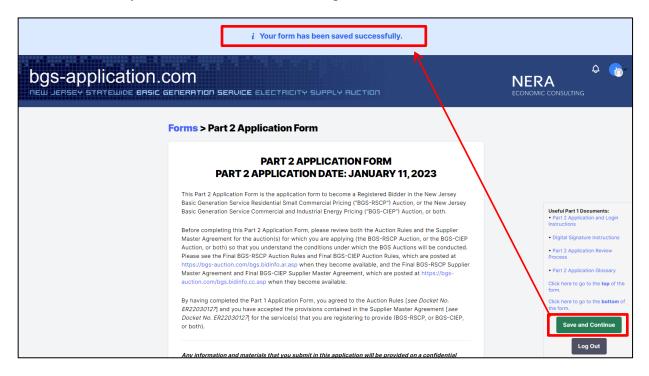

C. Save As You Go. You can save your work and continue working by clicking on the "Save and Continue" link in the Quick Links Box. A confirmation message will appear at the top of the form confirming that the save was successful. Do not refresh the page or close your browser until you see the confirmation message.