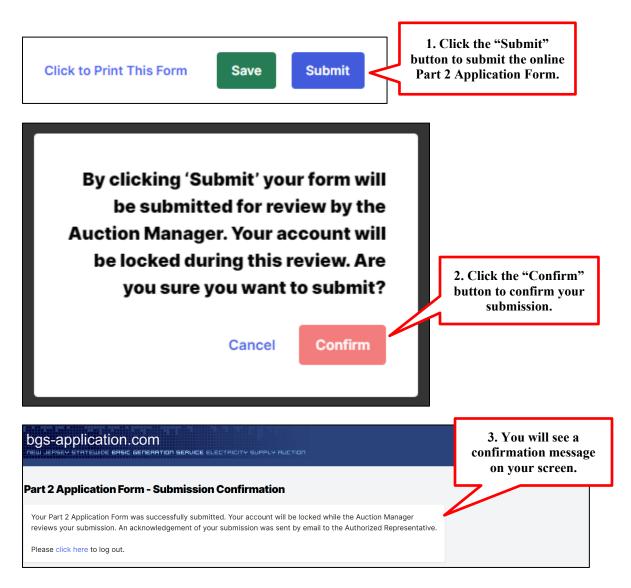

You can also use the "Save" button at the bottom of the form to save your entries and return to complete the online Part 2 Application Form at a later time.

D. Submit the online Part 2 Application Form. You may review your entries by printing the form. Once ready to submit the online Part 2 Application Form, click the "Submit" button to transmit the information to the BGS Auction Manager. You will be asked to confirm your submission and then you will see a confirmation that your form has been successfully submitted. Do not refresh the page or close your browser until you see the confirmation screen. Your account will be locked while the BGS Auction Manager reviews your Part 2 Application. During this time, you will not be able to review or make changes to your submission. Your account will remain locked until you receive a notice from the BGS Auction Manager regarding your submission.