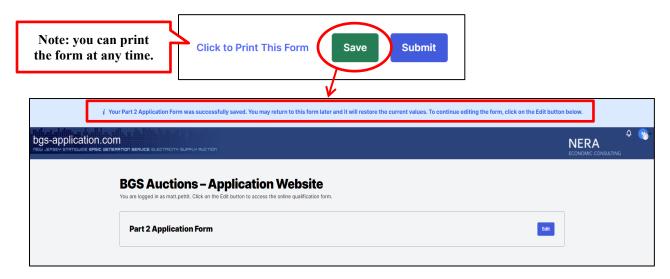

C. Save As You Go. You can save your work and continue working by clicking on the "Save and Continue" link in the Quick Links Box. A confirmation message will appear at the top of the form confirming that the save was successful. Do not refresh the page or close your browser until you see the confirmation message.

You can also use the "Save" button at the bottom of the form to save your entries and return to complete the online Part 2 Application Form at a later time.

D. Submit the online Part 2 Application Form. You may review your entries by printing the form. Once ready to submit the online Part 2 Application Form, click the "Submit" button to transmit the information to the BGS Auction Manager. You will be asked to confirm your submission and then you will see a confirmation that your form has been successfully submitted. Do not refresh the page or close your browser until you see the confirmation screen. Your account will be locked while the BGS Auction Manager reviews your Part 2 Application. During this time, you will not be able to review or make changes to your submission. Your account will remain locked until you receive a notice from the BGS Auction Manager regarding your submission.