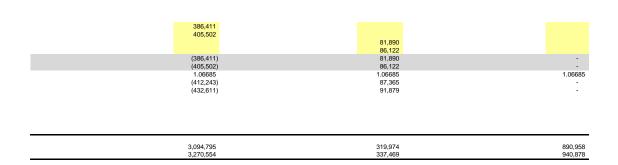

# Attachment 3a PSE&G Project Charges

|                                                                                                                                                                                                         |                      |                                                 |                      | (0)                    | (u)                                                           | (6)                 | (1)                    | (9)                                       | (11)                                      | (1)                                    | u)                                    |
|---------------------------------------------------------------------------------------------------------------------------------------------------------------------------------------------------------|----------------------|-------------------------------------------------|----------------------|------------------------|---------------------------------------------------------------|---------------------|------------------------|-------------------------------------------|-------------------------------------------|----------------------------------------|---------------------------------------|
| Required<br>Transmission<br>Enhancement                                                                                                                                                                 | PJM<br>Upgrade ID    | Jan - Dec 2012<br>Annual Revenue<br>Requirement | ACE<br>Zone<br>Share | JCP&L<br>Zone<br>Share | rs - Schedule 12 App<br>PSE&G<br>Zone<br>Share <sup>1,2</sup> | RE<br>Zone<br>Share | ACE<br>Zone<br>Charges | mated New Jer<br>JCP&L<br>Zone<br>Charges | rsey EDC Zone<br>PSE&G<br>Zone<br>Charges | Charges by Pr<br>RE<br>Zone<br>Charges | oject<br>Total<br>NJ Zones<br>Charges |
| per PJM website                                                                                                                                                                                         | per PJM spreadsheet  | per PJM website                                 | per                  | PJM Open Acce          | ess Transmission Tar                                          | riff                |                        |                                           |                                           |                                        |                                       |
| Replace all derated Branchburg<br>500/230 kava transformers                                                                                                                                             | b0130                | \$ 3,913,298                                    | 1.36%                | 47.75%                 | 50.89%                                                        | 0.00%               | \$53,221               | \$1,868,600                               | \$1,991,477                               | \$0                                    | \$3,913,298                           |
| Reconductor Kittatinny - Newtown                                                                                                                                                                        |                      |                                                 |                      |                        |                                                               |                     |                        |                                           |                                           |                                        |                                       |
| 230 kV with 1590 ACSS                                                                                                                                                                                   | b0134                | \$ 1,580,045                                    | 0.00%                | 51.11%                 | 45.96%                                                        | 2.93%               | \$0                    | \$807,561                                 | \$726,189                                 | \$46,295                               | \$1,580,04                            |
| Build new Essex - Aldene 230 kV                                                                                                                                                                         |                      |                                                 |                      |                        |                                                               |                     |                        |                                           |                                           |                                        |                                       |
| cable connected through phase<br>angle regulator at Essex                                                                                                                                               | b0145                | \$ 17,030,789                                   | 0.00%                | 73.45%                 | 21.78%                                                        | 4.77%               | \$0                    | \$12,509,115                              | \$3,709,306                               | \$812.369                              | \$17,030,789                          |
| Install 4th 500/230 kV transformer                                                                                                                                                                      | 20110                | ,,,,,,                                          | 0.0070               | 70.1070                | 21070                                                         |                     | Ψ                      | ψ12,000,110                               | ψο,, σο,σσο                               | ψ012,000                               | ψ11,000,10                            |
| at New Freedom                                                                                                                                                                                          | b0411                | \$ 4,309,320                                    | 47.01%               | 7.04%                  | 22.31%                                                        | 0.00%               | \$2,025,811            | \$303,376                                 | \$961,409                                 | \$0                                    | \$3,290,596                           |
| Replace wave trap at Branchburg 500kV substation                                                                                                                                                        | b0172.2              | \$ 3,722                                        | 2.09%                | 4.56%                  | 7.65%                                                         | 0.31%               | \$78                   | \$170                                     | \$285                                     | \$12                                   | \$544                                 |
| Reconductor the Flagtown                                                                                                                                                                                |                      |                                                 |                      |                        |                                                               |                     |                        |                                           |                                           |                                        |                                       |
| Somerville-Bridgewater 230 kV<br>circuit with 1590 ACSS                                                                                                                                                 | b0170                | \$ 1,413,978                                    | 0.00%                | 42.95%                 | 38.36%                                                        | 0.79%               | \$0                    | \$607,303                                 | \$542,402                                 | \$11,170                               | \$1,160,876                           |
| Loop the 5021 circuit into New                                                                                                                                                                          | 50170                | ψ 1,410,570                                     | 0.0076               | 42.5576                | 30.3070                                                       | 0.7570              | ΨΟ                     | φου7,5005                                 | ψ042,402                                  | ψ11,170                                | ψ1,100,070                            |
| Freedom 500 kV substation                                                                                                                                                                               | b0498                | \$ 4,309,061                                    | 2.09%                | 4.56%                  | 7.65%                                                         | 0.31%               | \$90,059               | \$196,493                                 | \$329,643                                 | \$13,358                               | \$629,554                             |
| Install 230-138kV transformer at<br>Metuchen substation                                                                                                                                                 | b0161                | \$ 5,366,351                                    | 0.00%                | 0.00%                  | 99.80%                                                        | 0.20%               | \$0                    | \$0                                       | \$5,355,618                               | \$10,733                               | \$5,366,351                           |
| Build a new 230 kV section from                                                                                                                                                                         | 00101                | φ 5,300,331                                     | 0.00%                | 0.00%                  | 99.00%                                                        | 0.20%               | φ0                     | \$0                                       | \$5,555,616                               | \$10,733                               | φο,ουυ,ου                             |
| Branchburg - Flagtown and move                                                                                                                                                                          |                      |                                                 |                      |                        |                                                               |                     |                        |                                           |                                           |                                        |                                       |
| the Flagtown - Somerville 230 kV                                                                                                                                                                        | 10400                | 4 050 000                                       | 4 700/               | 05.000/                | 50 500/                                                       | 0.000/              | 004.070                | A400 F70                                  |                                           |                                        | ** *** ***                            |
| circuit to the new section<br>Replace both 230/138 kV                                                                                                                                                   | b0169                | \$ 1,853,368                                    | 1.72%                | 25.93%                 | 59.59%                                                        | 0.00%               | \$31,878               | \$480,578                                 | \$1,104,422                               | \$0                                    | \$1,616,878                           |
| transformers at Roseland                                                                                                                                                                                | b0274                | \$ 4,027,638                                    | 0.00%                | 0.00%                  | 96.77%                                                        | 0.00%               | \$0                    | \$0                                       | \$3,897,546                               | \$0                                    | \$3,897,546                           |
| Reconductor Hudson - South                                                                                                                                                                              |                      |                                                 |                      |                        |                                                               |                     |                        |                                           |                                           |                                        |                                       |
| Waterfront 230kV circuit Reconductor South Mahwah 345                                                                                                                                                   | b0813                | \$ 1,654,019                                    | 0.00%                | 9.92%                  | 83.73%                                                        | 3.12%               | \$0                    | \$164,079                                 | \$1,384,910                               | \$51,605                               | \$1,600,594                           |
| kV J-3410 Circuit                                                                                                                                                                                       | b1017                | \$ 4,390,029                                    | 0.00%                | 29.53%                 | 66.05%                                                        | 2.58%               | \$0                    | \$1,296,376                               | \$2,899,614                               | \$113,263                              | \$4,309,253                           |
| Reconductor South Mahwah 345                                                                                                                                                                            |                      |                                                 |                      |                        |                                                               |                     |                        |                                           |                                           |                                        |                                       |
| kV K-3411 Circuit Replace Salem 500 kV breakers                                                                                                                                                         | b1018<br>b1410-b1415 | \$ 3,935,034<br>\$ 1,999,715                    | 0.00%<br>2.09%       | 29.71%<br>4.56%        | 65.87%<br>7.65%                                               | 2.57%<br>0.31%      | \$0<br>\$41,794        | \$1,169,098<br>\$91,187                   | \$2,592,007<br>\$152,978                  | \$101,130<br>\$6,199                   | \$3,862,235<br>\$292,158              |
| Branchburg 400 MVAR Capacitor                                                                                                                                                                           | b0290                | \$ 15,346,854                                   | 2.09%                | 4.56%                  | 7.65%                                                         | 0.31%               | \$320,749              | \$699,817                                 | \$1,174,034                               | \$47,575                               | \$2,242,175                           |
| Saddle Brook - Athenia Upgrade                                                                                                                                                                          |                      |                                                 |                      |                        |                                                               |                     |                        |                                           |                                           |                                        |                                       |
| Cable Branchburg-Somerville-Flagtown                                                                                                                                                                    | b0472                | \$ 2,558,125                                    | 0.00%                | 0.00%                  | 95.40%                                                        | 3.56%               | \$0                    | \$0                                       | \$2,440,451                               | \$91,069                               | \$2,531,520                           |
| Reconductor                                                                                                                                                                                             | b0664-b0665          | \$ 4,785,700                                    | 0.00%                | 40.12%                 | 47.73%                                                        | 1.78%               | \$0                    | \$1,920,023                               | \$2,284,215                               | \$85,185                               | \$4,289,423                           |
| Somerville -Bridgewater                                                                                                                                                                                 |                      |                                                 |                      |                        |                                                               |                     | •                      |                                           |                                           |                                        |                                       |
| Reconductor New Essex-Kearny 138 kV circuit                                                                                                                                                             | b0668                | \$ 949,370                                      | 0.00%                | 43.88%                 | 43.16%                                                        | 1.61%               | \$0                    | \$416,584                                 | \$409,748                                 | \$15,285                               | \$841,617                             |
| and Kearny 138 kV bus tie                                                                                                                                                                               | b0814                | \$ 8,200,639                                    | 0.00%                | 23.69%                 | 67.57%                                                        | 2.52%               | \$0                    | \$1,942,731                               | \$5,541,172                               | \$206,656                              | \$7,690,559                           |
| Susquehanna Roseland Breakers                                                                                                                                                                           |                      |                                                 |                      |                        |                                                               |                     |                        |                                           |                                           |                                        |                                       |
| (In-Service)                                                                                                                                                                                            | b0489.59             | \$ 645,869                                      | 2.09%                | 4.56%                  | 7.65%                                                         | 0.31%               | \$13,499               | \$29,452                                  | \$49,409                                  | \$2,002                                | \$94,361                              |
| Build new 500 kV transmission<br>facilities from Pennsylvania - New<br>Jersey border at Bushkill to<br>Roseland (Below 500 kV elements<br>of the project) (In-Service)<br>Build new 500 kV transmission | b0489.4              | \$ 3,373,650                                    | 5.11%                | 32.61%                 | 40.65%                                                        | 1.52%               | \$172,394              | \$1,100,147                               | \$1,371,389                               | \$51,279                               | \$2,695,209                           |
| facilities from Pennsylvania - New<br>Jersey border at Bushkill to<br>Roseland (500kV and above<br>elements of the project) (CWIP)                                                                      | b0489                | \$ 30,557,569                                   | 2.09%                | 4.56%                  | 7.65%                                                         | 0.31%               | \$638,653              | \$1,393,425                               | \$2,337,654                               | \$94,728                               | \$4,464,46°                           |
| Burlington - Camden 230kV<br>Conversion (In-Service and CWIP)                                                                                                                                           | b1156                | \$ 19,123,454                                   | 0.00%                | 0.00%                  | 96.18%                                                        | 3.82%               | \$0                    | \$0                                       | \$18,392,938                              | \$730,516                              | \$19,123,454                          |
| West Orange Conversion (North                                                                                                                                                                           |                      |                                                 |                      |                        |                                                               |                     |                        |                                           |                                           |                                        |                                       |
| Central Reliability) (CWIP) Mickleton-Gloucester-Camden                                                                                                                                                 | b1154                | \$ 8,743,842                                    | 0.00%                | 0.00%                  | 96.18%                                                        | 3.82%               | \$0                    | \$0                                       | \$8,409,828                               | \$334,015                              | \$8,743,842                           |
| (CWIP)                                                                                                                                                                                                  | b1398                | \$ 2,101,087                                    | 0.00%                | 12.82%                 | 31.46%                                                        | 1.25%               | \$0                    | \$269,359                                 | \$661,002                                 | \$26,264                               | \$956,625                             |
| Totals                                                                                                                                                                                                  |                      | \$ 152,172,523.42                               |                      |                        |                                                               |                     | \$3,388,136            | \$27,265,473                              | \$68,719,645                              | \$2,850,710                            | \$102,223,963                         |
| Notes on calculations >>>                                                                                                                                                                               |                      | (k)                                             | (I)                  | (m)                    | (n)                                                           | (0)                 | = (a) * (b)            | = (a) * (c)                               | = (a) * (d)                               | = (a) * (e)                            | = (f) + (g) +                         |

(g)

(f)

(h)

(j)

(i)

Zonal Cost Average Monthly Impact on Zone 2012 Allocation for 2012 Trans. Rate in Impact Customers in 2012 Peak Load<sup>2</sup> \$/MW-mo. (12 months) New Jersey Zones 68,719,644 PSE&G 5,726,637.05 10,933.3 \$ 523.78 JCP&L 2,272,122.77 6,603.8 \$ 344.06 2,966.2 \$ 95.19 27,265,473 3,388,136 ACE 282,344.64 237,559.14 436.1 \$ 544.74 2,850,710 RE

8,518,663.61

(I)

20,939.4

(m)

Notes on calculations >>>

= (k) \*12 = (k) / (l)

(n)

102,223,963