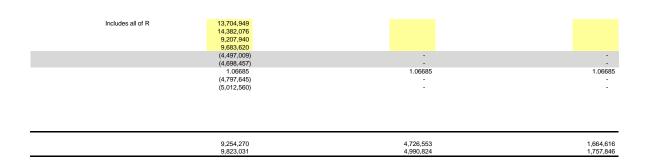

# Attachment 3a PSE&G Project Charges

|                                                                                                                                                                                                         |                      |                                                 |                      | (0)                    | (u)                                                           | (6)                 | (1)                    | (9)                                       | (11)                                      | (1)                                    | u)                                    |
|---------------------------------------------------------------------------------------------------------------------------------------------------------------------------------------------------------|----------------------|-------------------------------------------------|----------------------|------------------------|---------------------------------------------------------------|---------------------|------------------------|-------------------------------------------|-------------------------------------------|----------------------------------------|---------------------------------------|
| Required<br>Transmission<br>Enhancement                                                                                                                                                                 | PJM<br>Upgrade ID    | Jan - Dec 2012<br>Annual Revenue<br>Requirement | ACE<br>Zone<br>Share | JCP&L<br>Zone<br>Share | rs - Schedule 12 App<br>PSE&G<br>Zone<br>Share <sup>1,2</sup> | RE<br>Zone<br>Share | ACE<br>Zone<br>Charges | mated New Jer<br>JCP&L<br>Zone<br>Charges | rsey EDC Zone<br>PSE&G<br>Zone<br>Charges | Charges by Pr<br>RE<br>Zone<br>Charges | oject<br>Total<br>NJ Zones<br>Charges |
| per PJM website                                                                                                                                                                                         | per PJM spreadsheet  | per PJM website                                 | per                  | PJM Open Acce          | ess Transmission Tar                                          | riff                |                        |                                           |                                           |                                        |                                       |
| Replace all derated Branchburg<br>500/230 kava transformers                                                                                                                                             | b0130                | \$ 3,913,298                                    | 1.36%                | 47.75%                 | 50.89%                                                        | 0.00%               | \$53,221               | \$1,868,600                               | \$1,991,477                               | \$0                                    | \$3,913,298                           |
| Reconductor Kittatinny - Newtown                                                                                                                                                                        |                      |                                                 |                      |                        |                                                               |                     |                        |                                           |                                           |                                        |                                       |
| 230 kV with 1590 ACSS                                                                                                                                                                                   | b0134                | \$ 1,580,045                                    | 0.00%                | 51.11%                 | 45.96%                                                        | 2.93%               | \$0                    | \$807,561                                 | \$726,189                                 | \$46,295                               | \$1,580,04                            |
| Build new Essex - Aldene 230 kV                                                                                                                                                                         |                      |                                                 |                      |                        |                                                               |                     |                        |                                           |                                           |                                        |                                       |
| cable connected through phase<br>angle regulator at Essex                                                                                                                                               | b0145                | \$ 17,030,789                                   | 0.00%                | 73.45%                 | 21.78%                                                        | 4.77%               | \$0                    | \$12,509,115                              | \$3,709,306                               | \$812.369                              | \$17,030,789                          |
| Install 4th 500/230 kV transformer                                                                                                                                                                      | 20110                | ,,,,,,                                          | 0.0070               | 70.1070                | 21070                                                         |                     | Ψ                      | ψ12,000,110                               | ψο,, σο,σσο                               | ψ012,000                               | ψ11,000,10                            |
| at New Freedom                                                                                                                                                                                          | b0411                | \$ 4,309,320                                    | 47.01%               | 7.04%                  | 22.31%                                                        | 0.00%               | \$2,025,811            | \$303,376                                 | \$961,409                                 | \$0                                    | \$3,290,596                           |
| Replace wave trap at Branchburg 500kV substation                                                                                                                                                        | b0172.2              | \$ 3,722                                        | 2.09%                | 4.56%                  | 7.65%                                                         | 0.31%               | \$78                   | \$170                                     | \$285                                     | \$12                                   | \$544                                 |
| Reconductor the Flagtown                                                                                                                                                                                |                      |                                                 |                      |                        |                                                               |                     |                        |                                           |                                           |                                        |                                       |
| Somerville-Bridgewater 230 kV<br>circuit with 1590 ACSS                                                                                                                                                 | b0170                | \$ 1,413,978                                    | 0.00%                | 42.95%                 | 38.36%                                                        | 0.79%               | \$0                    | \$607,303                                 | \$542,402                                 | \$11,170                               | \$1,160,876                           |
| Loop the 5021 circuit into New                                                                                                                                                                          | 50170                | ψ 1,410,570                                     | 0.0076               | 42.5576                | 30.3070                                                       | 0.7570              | ΨΟ                     | φου7,5005                                 | ψ042,402                                  | ψ11,170                                | ψ1,100,070                            |
| Freedom 500 kV substation                                                                                                                                                                               | b0498                | \$ 4,309,061                                    | 2.09%                | 4.56%                  | 7.65%                                                         | 0.31%               | \$90,059               | \$196,493                                 | \$329,643                                 | \$13,358                               | \$629,554                             |
| Install 230-138kV transformer at<br>Metuchen substation                                                                                                                                                 | b0161                | \$ 5,366,351                                    | 0.00%                | 0.00%                  | 99.80%                                                        | 0.20%               | \$0                    | \$0                                       | \$5,355,618                               | \$10,733                               | \$5,366,351                           |
| Build a new 230 kV section from                                                                                                                                                                         | 00101                | φ 5,300,331                                     | 0.00%                | 0.00%                  | 99.00%                                                        | 0.20%               | φ0                     | \$0                                       | \$5,555,616                               | \$10,733                               | φο,ουυ,ου                             |
| Branchburg - Flagtown and move                                                                                                                                                                          |                      |                                                 |                      |                        |                                                               |                     |                        |                                           |                                           |                                        |                                       |
| the Flagtown - Somerville 230 kV                                                                                                                                                                        | 10400                | 4 050 000                                       | 4 700/               | 05.000/                | 50 500/                                                       | 0.000/              | 004.070                | A400 F70                                  |                                           |                                        | ** *** ***                            |
| circuit to the new section<br>Replace both 230/138 kV                                                                                                                                                   | b0169                | \$ 1,853,368                                    | 1.72%                | 25.93%                 | 59.59%                                                        | 0.00%               | \$31,878               | \$480,578                                 | \$1,104,422                               | \$0                                    | \$1,616,878                           |
| transformers at Roseland                                                                                                                                                                                | b0274                | \$ 4,027,638                                    | 0.00%                | 0.00%                  | 96.77%                                                        | 0.00%               | \$0                    | \$0                                       | \$3,897,546                               | \$0                                    | \$3,897,546                           |
| Reconductor Hudson - South                                                                                                                                                                              |                      |                                                 |                      |                        |                                                               |                     |                        |                                           |                                           |                                        |                                       |
| Waterfront 230kV circuit Reconductor South Mahwah 345                                                                                                                                                   | b0813                | \$ 1,654,019                                    | 0.00%                | 9.92%                  | 83.73%                                                        | 3.12%               | \$0                    | \$164,079                                 | \$1,384,910                               | \$51,605                               | \$1,600,594                           |
| kV J-3410 Circuit                                                                                                                                                                                       | b1017                | \$ 4,390,029                                    | 0.00%                | 29.53%                 | 66.05%                                                        | 2.58%               | \$0                    | \$1,296,376                               | \$2,899,614                               | \$113,263                              | \$4,309,253                           |
| Reconductor South Mahwah 345                                                                                                                                                                            |                      |                                                 |                      |                        |                                                               |                     |                        |                                           |                                           |                                        |                                       |
| kV K-3411 Circuit Replace Salem 500 kV breakers                                                                                                                                                         | b1018<br>b1410-b1415 | \$ 3,935,034<br>\$ 1,999,715                    | 0.00%<br>2.09%       | 29.71%<br>4.56%        | 65.87%<br>7.65%                                               | 2.57%<br>0.31%      | \$0<br>\$41,794        | \$1,169,098<br>\$91,187                   | \$2,592,007<br>\$152,978                  | \$101,130<br>\$6,199                   | \$3,862,235<br>\$292,158              |
| Branchburg 400 MVAR Capacitor                                                                                                                                                                           | b0290                | \$ 15,346,854                                   | 2.09%                | 4.56%                  | 7.65%                                                         | 0.31%               | \$320,749              | \$699,817                                 | \$1,174,034                               | \$47,575                               | \$2,242,175                           |
| Saddle Brook - Athenia Upgrade                                                                                                                                                                          |                      |                                                 |                      |                        |                                                               |                     |                        |                                           |                                           |                                        |                                       |
| Cable Branchburg-Somerville-Flagtown                                                                                                                                                                    | b0472                | \$ 2,558,125                                    | 0.00%                | 0.00%                  | 95.40%                                                        | 3.56%               | \$0                    | \$0                                       | \$2,440,451                               | \$91,069                               | \$2,531,520                           |
| Reconductor                                                                                                                                                                                             | b0664-b0665          | \$ 4,785,700                                    | 0.00%                | 40.12%                 | 47.73%                                                        | 1.78%               | \$0                    | \$1,920,023                               | \$2,284,215                               | \$85,185                               | \$4,289,423                           |
| Somerville -Bridgewater                                                                                                                                                                                 |                      |                                                 |                      |                        |                                                               |                     | •                      |                                           |                                           |                                        |                                       |
| Reconductor New Essex-Kearny 138 kV circuit                                                                                                                                                             | b0668                | \$ 949,370                                      | 0.00%                | 43.88%                 | 43.16%                                                        | 1.61%               | \$0                    | \$416,584                                 | \$409,748                                 | \$15,285                               | \$841,617                             |
| and Kearny 138 kV bus tie                                                                                                                                                                               | b0814                | \$ 8,200,639                                    | 0.00%                | 23.69%                 | 67.57%                                                        | 2.52%               | \$0                    | \$1,942,731                               | \$5,541,172                               | \$206,656                              | \$7,690,559                           |
| Susquehanna Roseland Breakers                                                                                                                                                                           |                      |                                                 |                      |                        |                                                               |                     |                        |                                           |                                           |                                        |                                       |
| (In-Service)                                                                                                                                                                                            | b0489.59             | \$ 645,869                                      | 2.09%                | 4.56%                  | 7.65%                                                         | 0.31%               | \$13,499               | \$29,452                                  | \$49,409                                  | \$2,002                                | \$94,361                              |
| Build new 500 kV transmission<br>facilities from Pennsylvania - New<br>Jersey border at Bushkill to<br>Roseland (Below 500 kV elements<br>of the project) (In-Service)<br>Build new 500 kV transmission | b0489.4              | \$ 3,373,650                                    | 5.11%                | 32.61%                 | 40.65%                                                        | 1.52%               | \$172,394              | \$1,100,147                               | \$1,371,389                               | \$51,279                               | \$2,695,209                           |
| facilities from Pennsylvania - New<br>Jersey border at Bushkill to<br>Roseland (500kV and above<br>elements of the project) (CWIP)                                                                      | b0489                | \$ 30,557,569                                   | 2.09%                | 4.56%                  | 7.65%                                                         | 0.31%               | \$638,653              | \$1,393,425                               | \$2,337,654                               | \$94,728                               | \$4,464,46°                           |
| Burlington - Camden 230kV<br>Conversion (In-Service and CWIP)                                                                                                                                           | b1156                | \$ 19,123,454                                   | 0.00%                | 0.00%                  | 96.18%                                                        | 3.82%               | \$0                    | \$0                                       | \$18,392,938                              | \$730,516                              | \$19,123,454                          |
| West Orange Conversion (North                                                                                                                                                                           |                      |                                                 |                      |                        |                                                               |                     |                        |                                           |                                           |                                        |                                       |
| Central Reliability) (CWIP) Mickleton-Gloucester-Camden                                                                                                                                                 | b1154                | \$ 8,743,842                                    | 0.00%                | 0.00%                  | 96.18%                                                        | 3.82%               | \$0                    | \$0                                       | \$8,409,828                               | \$334,015                              | \$8,743,842                           |
| (CWIP)                                                                                                                                                                                                  | b1398                | \$ 2,101,087                                    | 0.00%                | 12.82%                 | 31.46%                                                        | 1.25%               | \$0                    | \$269,359                                 | \$661,002                                 | \$26,264                               | \$956,625                             |
| Totals                                                                                                                                                                                                  |                      | \$ 152,172,523.42                               |                      |                        |                                                               |                     | \$3,388,136            | \$27,265,473                              | \$68,719,645                              | \$2,850,710                            | \$102,223,963                         |
| Notes on calculations >>>                                                                                                                                                                               |                      | (k)                                             | (I)                  | (m)                    | (n)                                                           | (0)                 | = (a) * (b)            | = (a) * (c)                               | = (a) * (d)                               | = (a) * (e)                            | = (f) + (g) +                         |

(g)

(f)

(h)

(j)

(i)

Zonal Cost Average Monthly Impact on Zone 2012 Allocation for 2012 Trans. Rate in Impact Customers in 2012 Peak Load<sup>2</sup> \$/MW-mo. (12 months) New Jersey Zones 68,719,644 PSE&G 5,726,637.05 10,933.3 \$ 523.78 JCP&L 2,272,122.77 6,603.8 \$ 344.06 2,966.2 \$ 95.19 27,265,473 3,388,136 ACE 282,344.64 237,559.14 436.1 \$ 544.74 2,850,710 RE

8,518,663.61

(I)

20,939.4

(m)

Notes on calculations >>>

= (k) \*12 = (k) / (l)

(n)

102,223,963