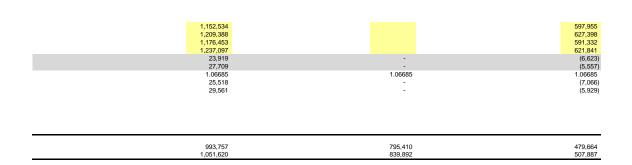

# Attachment 3a PSE&G Project Charges

|                                                                                                                                                                                                         |                      |                                                 |                      | (0)                    | (u)                                                           | (6)                 | (1)                    | (9)                                       | (11)                                      | (1)                                    | u)                                    |
|---------------------------------------------------------------------------------------------------------------------------------------------------------------------------------------------------------|----------------------|-------------------------------------------------|----------------------|------------------------|---------------------------------------------------------------|---------------------|------------------------|-------------------------------------------|-------------------------------------------|----------------------------------------|---------------------------------------|
| Required<br>Transmission<br>Enhancement                                                                                                                                                                 | PJM<br>Upgrade ID    | Jan - Dec 2012<br>Annual Revenue<br>Requirement | ACE<br>Zone<br>Share | JCP&L<br>Zone<br>Share | rs - Schedule 12 App<br>PSE&G<br>Zone<br>Share <sup>1,2</sup> | RE<br>Zone<br>Share | ACE<br>Zone<br>Charges | mated New Jer<br>JCP&L<br>Zone<br>Charges | rsey EDC Zone<br>PSE&G<br>Zone<br>Charges | Charges by Pr<br>RE<br>Zone<br>Charges | oject<br>Total<br>NJ Zones<br>Charges |
| per PJM website                                                                                                                                                                                         | per PJM spreadsheet  | per PJM website                                 | per                  | PJM Open Acce          | ess Transmission Tar                                          | riff                |                        |                                           |                                           |                                        |                                       |
| Replace all derated Branchburg<br>500/230 kava transformers                                                                                                                                             | b0130                | \$ 3,913,298                                    | 1.36%                | 47.75%                 | 50.89%                                                        | 0.00%               | \$53,221               | \$1,868,600                               | \$1,991,477                               | \$0                                    | \$3,913,298                           |
| Reconductor Kittatinny - Newtown                                                                                                                                                                        |                      |                                                 |                      |                        |                                                               |                     |                        |                                           |                                           |                                        |                                       |
| 230 kV with 1590 ACSS                                                                                                                                                                                   | b0134                | \$ 1,580,045                                    | 0.00%                | 51.11%                 | 45.96%                                                        | 2.93%               | \$0                    | \$807,561                                 | \$726,189                                 | \$46,295                               | \$1,580,04                            |
| Build new Essex - Aldene 230 kV                                                                                                                                                                         |                      |                                                 |                      |                        |                                                               |                     |                        |                                           |                                           |                                        |                                       |
| cable connected through phase<br>angle regulator at Essex                                                                                                                                               | b0145                | \$ 17,030,789                                   | 0.00%                | 73.45%                 | 21.78%                                                        | 4.77%               | \$0                    | \$12,509,115                              | \$3,709,306                               | \$812.369                              | \$17,030,789                          |
| Install 4th 500/230 kV transformer                                                                                                                                                                      | 20110                | ,,,,,,                                          | 0.0070               | 70.1070                | 21070                                                         |                     | Ψ                      | ψ12,000,110                               | ψο,, σο,σσο                               | ψ012,000                               | ψ11,000,10                            |
| at New Freedom                                                                                                                                                                                          | b0411                | \$ 4,309,320                                    | 47.01%               | 7.04%                  | 22.31%                                                        | 0.00%               | \$2,025,811            | \$303,376                                 | \$961,409                                 | \$0                                    | \$3,290,596                           |
| Replace wave trap at Branchburg 500kV substation                                                                                                                                                        | b0172.2              | \$ 3,722                                        | 2.09%                | 4.56%                  | 7.65%                                                         | 0.31%               | \$78                   | \$170                                     | \$285                                     | \$12                                   | \$544                                 |
| Reconductor the Flagtown                                                                                                                                                                                |                      |                                                 |                      |                        |                                                               |                     |                        |                                           |                                           |                                        |                                       |
| Somerville-Bridgewater 230 kV<br>circuit with 1590 ACSS                                                                                                                                                 | b0170                | \$ 1,413,978                                    | 0.00%                | 42.95%                 | 38.36%                                                        | 0.79%               | \$0                    | \$607,303                                 | \$542,402                                 | \$11,170                               | \$1,160,876                           |
| Loop the 5021 circuit into New                                                                                                                                                                          | 50170                | ψ 1,410,570                                     | 0.0076               | 42.5576                | 30.3070                                                       | 0.7570              | ΨΟ                     | φου7,5005                                 | ψ042,402                                  | ψ11,170                                | ψ1,100,070                            |
| Freedom 500 kV substation                                                                                                                                                                               | b0498                | \$ 4,309,061                                    | 2.09%                | 4.56%                  | 7.65%                                                         | 0.31%               | \$90,059               | \$196,493                                 | \$329,643                                 | \$13,358                               | \$629,554                             |
| Install 230-138kV transformer at<br>Metuchen substation                                                                                                                                                 | b0161                | \$ 5,366,351                                    | 0.00%                | 0.00%                  | 99.80%                                                        | 0.20%               | \$0                    | \$0                                       | \$5,355,618                               | \$10,733                               | \$5,366,351                           |
| Build a new 230 kV section from                                                                                                                                                                         | 00101                | φ 5,300,331                                     | 0.00%                | 0.00%                  | 99.00%                                                        | 0.20%               | φ0                     | \$0                                       | \$5,555,616                               | \$10,733                               | φο,ουυ,ου                             |
| Branchburg - Flagtown and move                                                                                                                                                                          |                      |                                                 |                      |                        |                                                               |                     |                        |                                           |                                           |                                        |                                       |
| the Flagtown - Somerville 230 kV                                                                                                                                                                        | 10400                | 4 050 000                                       | 4 700/               | 05.000/                | 50 500/                                                       | 0.000/              | 004.070                | A400 F70                                  |                                           |                                        | ** *** ***                            |
| circuit to the new section<br>Replace both 230/138 kV                                                                                                                                                   | b0169                | \$ 1,853,368                                    | 1.72%                | 25.93%                 | 59.59%                                                        | 0.00%               | \$31,878               | \$480,578                                 | \$1,104,422                               | \$0                                    | \$1,616,878                           |
| transformers at Roseland                                                                                                                                                                                | b0274                | \$ 4,027,638                                    | 0.00%                | 0.00%                  | 96.77%                                                        | 0.00%               | \$0                    | \$0                                       | \$3,897,546                               | \$0                                    | \$3,897,546                           |
| Reconductor Hudson - South                                                                                                                                                                              |                      |                                                 |                      |                        |                                                               |                     |                        |                                           |                                           |                                        |                                       |
| Waterfront 230kV circuit Reconductor South Mahwah 345                                                                                                                                                   | b0813                | \$ 1,654,019                                    | 0.00%                | 9.92%                  | 83.73%                                                        | 3.12%               | \$0                    | \$164,079                                 | \$1,384,910                               | \$51,605                               | \$1,600,594                           |
| kV J-3410 Circuit                                                                                                                                                                                       | b1017                | \$ 4,390,029                                    | 0.00%                | 29.53%                 | 66.05%                                                        | 2.58%               | \$0                    | \$1,296,376                               | \$2,899,614                               | \$113,263                              | \$4,309,253                           |
| Reconductor South Mahwah 345                                                                                                                                                                            |                      |                                                 |                      |                        |                                                               |                     |                        |                                           |                                           |                                        |                                       |
| kV K-3411 Circuit Replace Salem 500 kV breakers                                                                                                                                                         | b1018<br>b1410-b1415 | \$ 3,935,034<br>\$ 1,999,715                    | 0.00%<br>2.09%       | 29.71%<br>4.56%        | 65.87%<br>7.65%                                               | 2.57%<br>0.31%      | \$0<br>\$41,794        | \$1,169,098<br>\$91,187                   | \$2,592,007<br>\$152,978                  | \$101,130<br>\$6,199                   | \$3,862,235<br>\$292,158              |
| Branchburg 400 MVAR Capacitor                                                                                                                                                                           | b0290                | \$ 15,346,854                                   | 2.09%                | 4.56%                  | 7.65%                                                         | 0.31%               | \$320,749              | \$699,817                                 | \$1,174,034                               | \$47,575                               | \$2,242,175                           |
| Saddle Brook - Athenia Upgrade                                                                                                                                                                          |                      |                                                 |                      |                        |                                                               |                     |                        |                                           |                                           |                                        |                                       |
| Cable Branchburg-Somerville-Flagtown                                                                                                                                                                    | b0472                | \$ 2,558,125                                    | 0.00%                | 0.00%                  | 95.40%                                                        | 3.56%               | \$0                    | \$0                                       | \$2,440,451                               | \$91,069                               | \$2,531,520                           |
| Reconductor                                                                                                                                                                                             | b0664-b0665          | \$ 4,785,700                                    | 0.00%                | 40.12%                 | 47.73%                                                        | 1.78%               | \$0                    | \$1,920,023                               | \$2,284,215                               | \$85,185                               | \$4,289,423                           |
| Somerville -Bridgewater                                                                                                                                                                                 |                      |                                                 |                      |                        |                                                               |                     | •                      |                                           |                                           |                                        |                                       |
| Reconductor New Essex-Kearny 138 kV circuit                                                                                                                                                             | b0668                | \$ 949,370                                      | 0.00%                | 43.88%                 | 43.16%                                                        | 1.61%               | \$0                    | \$416,584                                 | \$409,748                                 | \$15,285                               | \$841,617                             |
| and Kearny 138 kV bus tie                                                                                                                                                                               | b0814                | \$ 8,200,639                                    | 0.00%                | 23.69%                 | 67.57%                                                        | 2.52%               | \$0                    | \$1,942,731                               | \$5,541,172                               | \$206,656                              | \$7,690,559                           |
| Susquehanna Roseland Breakers                                                                                                                                                                           |                      |                                                 |                      |                        |                                                               |                     |                        |                                           |                                           |                                        |                                       |
| (In-Service)                                                                                                                                                                                            | b0489.59             | \$ 645,869                                      | 2.09%                | 4.56%                  | 7.65%                                                         | 0.31%               | \$13,499               | \$29,452                                  | \$49,409                                  | \$2,002                                | \$94,361                              |
| Build new 500 kV transmission<br>facilities from Pennsylvania - New<br>Jersey border at Bushkill to<br>Roseland (Below 500 kV elements<br>of the project) (In-Service)<br>Build new 500 kV transmission | b0489.4              | \$ 3,373,650                                    | 5.11%                | 32.61%                 | 40.65%                                                        | 1.52%               | \$172,394              | \$1,100,147                               | \$1,371,389                               | \$51,279                               | \$2,695,209                           |
| facilities from Pennsylvania - New<br>Jersey border at Bushkill to<br>Roseland (500kV and above<br>elements of the project) (CWIP)                                                                      | b0489                | \$ 30,557,569                                   | 2.09%                | 4.56%                  | 7.65%                                                         | 0.31%               | \$638,653              | \$1,393,425                               | \$2,337,654                               | \$94,728                               | \$4,464,46°                           |
| Burlington - Camden 230kV<br>Conversion (In-Service and CWIP)                                                                                                                                           | b1156                | \$ 19,123,454                                   | 0.00%                | 0.00%                  | 96.18%                                                        | 3.82%               | \$0                    | \$0                                       | \$18,392,938                              | \$730,516                              | \$19,123,454                          |
| West Orange Conversion (North                                                                                                                                                                           |                      |                                                 |                      |                        |                                                               |                     |                        |                                           |                                           |                                        |                                       |
| Central Reliability) (CWIP) Mickleton-Gloucester-Camden                                                                                                                                                 | b1154                | \$ 8,743,842                                    | 0.00%                | 0.00%                  | 96.18%                                                        | 3.82%               | \$0                    | \$0                                       | \$8,409,828                               | \$334,015                              | \$8,743,842                           |
| (CWIP)                                                                                                                                                                                                  | b1398                | \$ 2,101,087                                    | 0.00%                | 12.82%                 | 31.46%                                                        | 1.25%               | \$0                    | \$269,359                                 | \$661,002                                 | \$26,264                               | \$956,625                             |
| Totals                                                                                                                                                                                                  |                      | \$ 152,172,523.42                               |                      |                        |                                                               |                     | \$3,388,136            | \$27,265,473                              | \$68,719,645                              | \$2,850,710                            | \$102,223,963                         |
| Notes on calculations >>>                                                                                                                                                                               |                      | (k)                                             | (I)                  | (m)                    | (n)                                                           | (0)                 | = (a) * (b)            | = (a) * (c)                               | = (a) * (d)                               | = (a) * (e)                            | = (f) + (g) +                         |

(g)

(f)

(h)

(j)

(i)

Zonal Cost Average Monthly Impact on Zone 2012 Allocation for 2012 Trans. Rate in Impact Customers in 2012 Peak Load<sup>2</sup> \$/MW-mo. (12 months) New Jersey Zones 68,719,644 PSE&G 5,726,637.05 10,933.3 \$ 523.78 JCP&L 2,272,122.77 6,603.8 \$ 344.06 2,966.2 \$ 95.19 27,265,473 3,388,136 ACE 282,344.64 237,559.14 436.1 \$ 544.74 2,850,710 RE

8,518,663.61

(I)

20,939.4

(m)

Notes on calculations >>>

= (k) \*12 = (k) / (l)

(n)

102,223,963