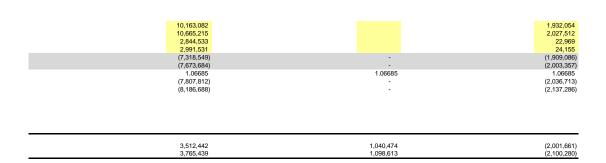

# Attachment 3a PSE&G Project Charges

|                                                                                                                                                                                                         |                      |                                                 |                      | (0)                    | (u)                                                           | (6)                 | (1)                    | (9)                                       | (11)                                      | (1)                                    | u)                                    |
|---------------------------------------------------------------------------------------------------------------------------------------------------------------------------------------------------------|----------------------|-------------------------------------------------|----------------------|------------------------|---------------------------------------------------------------|---------------------|------------------------|-------------------------------------------|-------------------------------------------|----------------------------------------|---------------------------------------|
| Required<br>Transmission<br>Enhancement                                                                                                                                                                 | PJM<br>Upgrade ID    | Jan - Dec 2012<br>Annual Revenue<br>Requirement | ACE<br>Zone<br>Share | JCP&L<br>Zone<br>Share | rs - Schedule 12 App<br>PSE&G<br>Zone<br>Share <sup>1,2</sup> | RE<br>Zone<br>Share | ACE<br>Zone<br>Charges | mated New Jer<br>JCP&L<br>Zone<br>Charges | rsey EDC Zone<br>PSE&G<br>Zone<br>Charges | Charges by Pr<br>RE<br>Zone<br>Charges | oject<br>Total<br>NJ Zones<br>Charges |
| per PJM website                                                                                                                                                                                         | per PJM spreadsheet  | per PJM website                                 | per                  | PJM Open Acce          | ess Transmission Tar                                          | riff                |                        |                                           |                                           |                                        |                                       |
| Replace all derated Branchburg<br>500/230 kava transformers                                                                                                                                             | b0130                | \$ 3,913,298                                    | 1.36%                | 47.75%                 | 50.89%                                                        | 0.00%               | \$53,221               | \$1,868,600                               | \$1,991,477                               | \$0                                    | \$3,913,298                           |
| Reconductor Kittatinny - Newtown                                                                                                                                                                        |                      |                                                 |                      |                        |                                                               |                     |                        |                                           |                                           |                                        |                                       |
| 230 kV with 1590 ACSS                                                                                                                                                                                   | b0134                | \$ 1,580,045                                    | 0.00%                | 51.11%                 | 45.96%                                                        | 2.93%               | \$0                    | \$807,561                                 | \$726,189                                 | \$46,295                               | \$1,580,04                            |
| Build new Essex - Aldene 230 kV                                                                                                                                                                         |                      |                                                 |                      |                        |                                                               |                     |                        |                                           |                                           |                                        |                                       |
| cable connected through phase<br>angle regulator at Essex                                                                                                                                               | b0145                | \$ 17,030,789                                   | 0.00%                | 73.45%                 | 21.78%                                                        | 4.77%               | \$0                    | \$12,509,115                              | \$3,709,306                               | \$812.369                              | \$17,030,789                          |
| Install 4th 500/230 kV transformer                                                                                                                                                                      | 20110                | ,,,,,,                                          | 0.0070               | 70.1070                | 21070                                                         |                     | Ψ                      | ψ12,000,110                               | ψο,, σο,σσο                               | ψ012,000                               | ψ11,000,10                            |
| at New Freedom                                                                                                                                                                                          | b0411                | \$ 4,309,320                                    | 47.01%               | 7.04%                  | 22.31%                                                        | 0.00%               | \$2,025,811            | \$303,376                                 | \$961,409                                 | \$0                                    | \$3,290,596                           |
| Replace wave trap at Branchburg 500kV substation                                                                                                                                                        | b0172.2              | \$ 3,722                                        | 2.09%                | 4.56%                  | 7.65%                                                         | 0.31%               | \$78                   | \$170                                     | \$285                                     | \$12                                   | \$544                                 |
| Reconductor the Flagtown                                                                                                                                                                                |                      |                                                 |                      |                        |                                                               |                     |                        |                                           |                                           |                                        |                                       |
| Somerville-Bridgewater 230 kV<br>circuit with 1590 ACSS                                                                                                                                                 | b0170                | \$ 1,413,978                                    | 0.00%                | 42.95%                 | 38.36%                                                        | 0.79%               | \$0                    | \$607,303                                 | \$542,402                                 | \$11,170                               | \$1,160,876                           |
| Loop the 5021 circuit into New                                                                                                                                                                          | 50170                | ψ 1,410,570                                     | 0.0076               | 42.5576                | 30.3070                                                       | 0.7570              | ΨΟ                     | φου7,5005                                 | ψ042,402                                  | ψ11,170                                | ψ1,100,070                            |
| Freedom 500 kV substation                                                                                                                                                                               | b0498                | \$ 4,309,061                                    | 2.09%                | 4.56%                  | 7.65%                                                         | 0.31%               | \$90,059               | \$196,493                                 | \$329,643                                 | \$13,358                               | \$629,554                             |
| Install 230-138kV transformer at<br>Metuchen substation                                                                                                                                                 | b0161                | \$ 5,366,351                                    | 0.00%                | 0.00%                  | 99.80%                                                        | 0.20%               | \$0                    | \$0                                       | \$5,355,618                               | \$10,733                               | \$5,366,351                           |
| Build a new 230 kV section from                                                                                                                                                                         | 00101                | φ 5,300,331                                     | 0.00%                | 0.00%                  | 99.00%                                                        | 0.20%               | φ0                     | \$0                                       | \$5,555,616                               | \$10,733                               | φο,ουυ,ου                             |
| Branchburg - Flagtown and move                                                                                                                                                                          |                      |                                                 |                      |                        |                                                               |                     |                        |                                           |                                           |                                        |                                       |
| the Flagtown - Somerville 230 kV                                                                                                                                                                        | 10400                | 4 050 000                                       | 4 700/               | 05.000/                | 50 500/                                                       | 0.000/              | 004.070                | A400 F70                                  |                                           |                                        | ** *** ***                            |
| circuit to the new section<br>Replace both 230/138 kV                                                                                                                                                   | b0169                | \$ 1,853,368                                    | 1.72%                | 25.93%                 | 59.59%                                                        | 0.00%               | \$31,878               | \$480,578                                 | \$1,104,422                               | \$0                                    | \$1,616,878                           |
| transformers at Roseland                                                                                                                                                                                | b0274                | \$ 4,027,638                                    | 0.00%                | 0.00%                  | 96.77%                                                        | 0.00%               | \$0                    | \$0                                       | \$3,897,546                               | \$0                                    | \$3,897,546                           |
| Reconductor Hudson - South                                                                                                                                                                              |                      |                                                 |                      |                        |                                                               |                     |                        |                                           |                                           |                                        |                                       |
| Waterfront 230kV circuit Reconductor South Mahwah 345                                                                                                                                                   | b0813                | \$ 1,654,019                                    | 0.00%                | 9.92%                  | 83.73%                                                        | 3.12%               | \$0                    | \$164,079                                 | \$1,384,910                               | \$51,605                               | \$1,600,594                           |
| kV J-3410 Circuit                                                                                                                                                                                       | b1017                | \$ 4,390,029                                    | 0.00%                | 29.53%                 | 66.05%                                                        | 2.58%               | \$0                    | \$1,296,376                               | \$2,899,614                               | \$113,263                              | \$4,309,253                           |
| Reconductor South Mahwah 345                                                                                                                                                                            |                      |                                                 |                      |                        |                                                               |                     |                        |                                           |                                           |                                        |                                       |
| kV K-3411 Circuit Replace Salem 500 kV breakers                                                                                                                                                         | b1018<br>b1410-b1415 | \$ 3,935,034<br>\$ 1,999,715                    | 0.00%<br>2.09%       | 29.71%<br>4.56%        | 65.87%<br>7.65%                                               | 2.57%<br>0.31%      | \$0<br>\$41,794        | \$1,169,098<br>\$91,187                   | \$2,592,007<br>\$152,978                  | \$101,130<br>\$6,199                   | \$3,862,235<br>\$292,158              |
| Branchburg 400 MVAR Capacitor                                                                                                                                                                           | b0290                | \$ 15,346,854                                   | 2.09%                | 4.56%                  | 7.65%                                                         | 0.31%               | \$320,749              | \$699,817                                 | \$1,174,034                               | \$47,575                               | \$2,242,175                           |
| Saddle Brook - Athenia Upgrade                                                                                                                                                                          |                      |                                                 |                      |                        |                                                               |                     |                        |                                           |                                           |                                        |                                       |
| Cable Branchburg-Somerville-Flagtown                                                                                                                                                                    | b0472                | \$ 2,558,125                                    | 0.00%                | 0.00%                  | 95.40%                                                        | 3.56%               | \$0                    | \$0                                       | \$2,440,451                               | \$91,069                               | \$2,531,520                           |
| Reconductor                                                                                                                                                                                             | b0664-b0665          | \$ 4,785,700                                    | 0.00%                | 40.12%                 | 47.73%                                                        | 1.78%               | \$0                    | \$1,920,023                               | \$2,284,215                               | \$85,185                               | \$4,289,423                           |
| Somerville -Bridgewater                                                                                                                                                                                 |                      |                                                 |                      |                        |                                                               |                     | •                      |                                           |                                           |                                        |                                       |
| Reconductor New Essex-Kearny 138 kV circuit                                                                                                                                                             | b0668                | \$ 949,370                                      | 0.00%                | 43.88%                 | 43.16%                                                        | 1.61%               | \$0                    | \$416,584                                 | \$409,748                                 | \$15,285                               | \$841,617                             |
| and Kearny 138 kV bus tie                                                                                                                                                                               | b0814                | \$ 8,200,639                                    | 0.00%                | 23.69%                 | 67.57%                                                        | 2.52%               | \$0                    | \$1,942,731                               | \$5,541,172                               | \$206,656                              | \$7,690,559                           |
| Susquehanna Roseland Breakers                                                                                                                                                                           |                      |                                                 |                      |                        |                                                               |                     |                        |                                           |                                           |                                        |                                       |
| (In-Service)                                                                                                                                                                                            | b0489.59             | \$ 645,869                                      | 2.09%                | 4.56%                  | 7.65%                                                         | 0.31%               | \$13,499               | \$29,452                                  | \$49,409                                  | \$2,002                                | \$94,361                              |
| Build new 500 kV transmission<br>facilities from Pennsylvania - New<br>Jersey border at Bushkill to<br>Roseland (Below 500 kV elements<br>of the project) (In-Service)<br>Build new 500 kV transmission | b0489.4              | \$ 3,373,650                                    | 5.11%                | 32.61%                 | 40.65%                                                        | 1.52%               | \$172,394              | \$1,100,147                               | \$1,371,389                               | \$51,279                               | \$2,695,209                           |
| facilities from Pennsylvania - New<br>Jersey border at Bushkill to<br>Roseland (500kV and above<br>elements of the project) (CWIP)                                                                      | b0489                | \$ 30,557,569                                   | 2.09%                | 4.56%                  | 7.65%                                                         | 0.31%               | \$638,653              | \$1,393,425                               | \$2,337,654                               | \$94,728                               | \$4,464,46°                           |
| Burlington - Camden 230kV<br>Conversion (In-Service and CWIP)                                                                                                                                           | b1156                | \$ 19,123,454                                   | 0.00%                | 0.00%                  | 96.18%                                                        | 3.82%               | \$0                    | \$0                                       | \$18,392,938                              | \$730,516                              | \$19,123,454                          |
| West Orange Conversion (North                                                                                                                                                                           |                      |                                                 |                      |                        |                                                               |                     |                        |                                           |                                           |                                        |                                       |
| Central Reliability) (CWIP) Mickleton-Gloucester-Camden                                                                                                                                                 | b1154                | \$ 8,743,842                                    | 0.00%                | 0.00%                  | 96.18%                                                        | 3.82%               | \$0                    | \$0                                       | \$8,409,828                               | \$334,015                              | \$8,743,842                           |
| (CWIP)                                                                                                                                                                                                  | b1398                | \$ 2,101,087                                    | 0.00%                | 12.82%                 | 31.46%                                                        | 1.25%               | \$0                    | \$269,359                                 | \$661,002                                 | \$26,264                               | \$956,625                             |
| Totals                                                                                                                                                                                                  |                      | \$ 152,172,523.42                               |                      |                        |                                                               |                     | \$3,388,136            | \$27,265,473                              | \$68,719,645                              | \$2,850,710                            | \$102,223,963                         |
| Notes on calculations >>>                                                                                                                                                                               |                      | (k)                                             | (I)                  | (m)                    | (n)                                                           | (0)                 | = (a) * (b)            | = (a) * (c)                               | = (a) * (d)                               | = (a) * (e)                            | = (f) + (g) +                         |

(g)

(f)

(h)

(j)

(i)

Zonal Cost Average Monthly Impact on Zone 2012 Allocation for 2012 Trans. Rate in Impact Customers in 2012 Peak Load<sup>2</sup> \$/MW-mo. (12 months) New Jersey Zones 68,719,644 PSE&G 5,726,637.05 10,933.3 \$ 523.78 JCP&L 2,272,122.77 6,603.8 \$ 344.06 2,966.2 \$ 95.19 27,265,473 3,388,136 ACE 282,344.64 237,559.14 436.1 \$ 544.74 2,850,710 RE

8,518,663.61

(I)

20,939.4

(m)

Notes on calculations >>>

= (k) \*12 = (k) / (l)

(n)

102,223,963