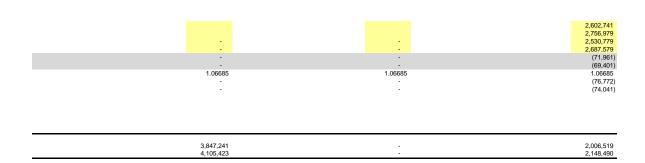

# Attachment 3a PSE&G Project Charges

|                                                                                                                                                                                                         |                      |                                                 |                      | (0)                    | (u)                                                           | (6)                 | (1)                    | (9)                                       | (11)                                      | (1)                                    | u)                                    |
|---------------------------------------------------------------------------------------------------------------------------------------------------------------------------------------------------------|----------------------|-------------------------------------------------|----------------------|------------------------|---------------------------------------------------------------|---------------------|------------------------|-------------------------------------------|-------------------------------------------|----------------------------------------|---------------------------------------|
| Required<br>Transmission<br>Enhancement                                                                                                                                                                 | PJM<br>Upgrade ID    | Jan - Dec 2012<br>Annual Revenue<br>Requirement | ACE<br>Zone<br>Share | JCP&L<br>Zone<br>Share | rs - Schedule 12 App<br>PSE&G<br>Zone<br>Share <sup>1,2</sup> | RE<br>Zone<br>Share | ACE<br>Zone<br>Charges | mated New Jer<br>JCP&L<br>Zone<br>Charges | rsey EDC Zone<br>PSE&G<br>Zone<br>Charges | Charges by Pr<br>RE<br>Zone<br>Charges | oject<br>Total<br>NJ Zones<br>Charges |
| per PJM website                                                                                                                                                                                         | per PJM spreadsheet  | per PJM website                                 | per                  | PJM Open Acce          | ess Transmission Tar                                          | riff                |                        |                                           |                                           |                                        |                                       |
| Replace all derated Branchburg<br>500/230 kava transformers                                                                                                                                             | b0130                | \$ 3,913,298                                    | 1.36%                | 47.75%                 | 50.89%                                                        | 0.00%               | \$53,221               | \$1,868,600                               | \$1,991,477                               | \$0                                    | \$3,913,298                           |
| Reconductor Kittatinny - Newtown                                                                                                                                                                        |                      |                                                 |                      |                        |                                                               |                     |                        |                                           |                                           |                                        |                                       |
| 230 kV with 1590 ACSS                                                                                                                                                                                   | b0134                | \$ 1,580,045                                    | 0.00%                | 51.11%                 | 45.96%                                                        | 2.93%               | \$0                    | \$807,561                                 | \$726,189                                 | \$46,295                               | \$1,580,04                            |
| Build new Essex - Aldene 230 kV                                                                                                                                                                         |                      |                                                 |                      |                        |                                                               |                     |                        |                                           |                                           |                                        |                                       |
| cable connected through phase<br>angle regulator at Essex                                                                                                                                               | b0145                | \$ 17,030,789                                   | 0.00%                | 73.45%                 | 21.78%                                                        | 4.77%               | \$0                    | \$12,509,115                              | \$3,709,306                               | \$812.369                              | \$17,030,789                          |
| Install 4th 500/230 kV transformer                                                                                                                                                                      | 20110                | ,,,,,,                                          | 0.0070               | 70.1070                | 21070                                                         |                     | Ψ                      | ψ12,000,110                               | ψο,, σο,σσο                               | ψ012,000                               | ψ11,000,10                            |
| at New Freedom                                                                                                                                                                                          | b0411                | \$ 4,309,320                                    | 47.01%               | 7.04%                  | 22.31%                                                        | 0.00%               | \$2,025,811            | \$303,376                                 | \$961,409                                 | \$0                                    | \$3,290,596                           |
| Replace wave trap at Branchburg 500kV substation                                                                                                                                                        | b0172.2              | \$ 3,722                                        | 2.09%                | 4.56%                  | 7.65%                                                         | 0.31%               | \$78                   | \$170                                     | \$285                                     | \$12                                   | \$544                                 |
| Reconductor the Flagtown                                                                                                                                                                                |                      |                                                 |                      |                        |                                                               |                     |                        |                                           |                                           |                                        |                                       |
| Somerville-Bridgewater 230 kV<br>circuit with 1590 ACSS                                                                                                                                                 | b0170                | \$ 1,413,978                                    | 0.00%                | 42.95%                 | 38.36%                                                        | 0.79%               | \$0                    | \$607,303                                 | \$542,402                                 | \$11,170                               | \$1,160,876                           |
| Loop the 5021 circuit into New                                                                                                                                                                          | 50170                | ψ 1,410,570                                     | 0.0076               | 42.5576                | 30.3070                                                       | 0.7570              | ΨΟ                     | φου7,5005                                 | ψ042,402                                  | ψ11,170                                | ψ1,100,070                            |
| Freedom 500 kV substation                                                                                                                                                                               | b0498                | \$ 4,309,061                                    | 2.09%                | 4.56%                  | 7.65%                                                         | 0.31%               | \$90,059               | \$196,493                                 | \$329,643                                 | \$13,358                               | \$629,554                             |
| Install 230-138kV transformer at<br>Metuchen substation                                                                                                                                                 | b0161                | \$ 5,366,351                                    | 0.00%                | 0.00%                  | 99.80%                                                        | 0.20%               | \$0                    | \$0                                       | \$5,355,618                               | \$10,733                               | \$5,366,351                           |
| Build a new 230 kV section from                                                                                                                                                                         | 00101                | φ 5,300,331                                     | 0.00%                | 0.00%                  | 99.00%                                                        | 0.20%               | φ0                     | \$0                                       | \$5,555,616                               | \$10,733                               | φο,ουυ,ου                             |
| Branchburg - Flagtown and move                                                                                                                                                                          |                      |                                                 |                      |                        |                                                               |                     |                        |                                           |                                           |                                        |                                       |
| the Flagtown - Somerville 230 kV                                                                                                                                                                        | 10400                | 4 050 000                                       | 4 700/               | 05.000/                | 50 500/                                                       | 0.000/              | 004.070                | A400 F70                                  |                                           |                                        | ** *** ***                            |
| circuit to the new section<br>Replace both 230/138 kV                                                                                                                                                   | b0169                | \$ 1,853,368                                    | 1.72%                | 25.93%                 | 59.59%                                                        | 0.00%               | \$31,878               | \$480,578                                 | \$1,104,422                               | \$0                                    | \$1,616,878                           |
| transformers at Roseland                                                                                                                                                                                | b0274                | \$ 4,027,638                                    | 0.00%                | 0.00%                  | 96.77%                                                        | 0.00%               | \$0                    | \$0                                       | \$3,897,546                               | \$0                                    | \$3,897,546                           |
| Reconductor Hudson - South                                                                                                                                                                              |                      |                                                 |                      |                        |                                                               |                     |                        |                                           |                                           |                                        |                                       |
| Waterfront 230kV circuit Reconductor South Mahwah 345                                                                                                                                                   | b0813                | \$ 1,654,019                                    | 0.00%                | 9.92%                  | 83.73%                                                        | 3.12%               | \$0                    | \$164,079                                 | \$1,384,910                               | \$51,605                               | \$1,600,594                           |
| kV J-3410 Circuit                                                                                                                                                                                       | b1017                | \$ 4,390,029                                    | 0.00%                | 29.53%                 | 66.05%                                                        | 2.58%               | \$0                    | \$1,296,376                               | \$2,899,614                               | \$113,263                              | \$4,309,253                           |
| Reconductor South Mahwah 345                                                                                                                                                                            |                      |                                                 |                      |                        |                                                               |                     |                        |                                           |                                           |                                        |                                       |
| kV K-3411 Circuit Replace Salem 500 kV breakers                                                                                                                                                         | b1018<br>b1410-b1415 | \$ 3,935,034<br>\$ 1,999,715                    | 0.00%<br>2.09%       | 29.71%<br>4.56%        | 65.87%<br>7.65%                                               | 2.57%<br>0.31%      | \$0<br>\$41,794        | \$1,169,098<br>\$91,187                   | \$2,592,007<br>\$152,978                  | \$101,130<br>\$6,199                   | \$3,862,235<br>\$292,158              |
| Branchburg 400 MVAR Capacitor                                                                                                                                                                           | b0290                | \$ 15,346,854                                   | 2.09%                | 4.56%                  | 7.65%                                                         | 0.31%               | \$320,749              | \$699,817                                 | \$1,174,034                               | \$47,575                               | \$2,242,175                           |
| Saddle Brook - Athenia Upgrade                                                                                                                                                                          |                      |                                                 |                      |                        |                                                               |                     |                        |                                           |                                           |                                        |                                       |
| Cable Branchburg-Somerville-Flagtown                                                                                                                                                                    | b0472                | \$ 2,558,125                                    | 0.00%                | 0.00%                  | 95.40%                                                        | 3.56%               | \$0                    | \$0                                       | \$2,440,451                               | \$91,069                               | \$2,531,520                           |
| Reconductor                                                                                                                                                                                             | b0664-b0665          | \$ 4,785,700                                    | 0.00%                | 40.12%                 | 47.73%                                                        | 1.78%               | \$0                    | \$1,920,023                               | \$2,284,215                               | \$85,185                               | \$4,289,423                           |
| Somerville -Bridgewater                                                                                                                                                                                 |                      |                                                 |                      |                        |                                                               |                     | •                      |                                           |                                           |                                        |                                       |
| Reconductor New Essex-Kearny 138 kV circuit                                                                                                                                                             | b0668                | \$ 949,370                                      | 0.00%                | 43.88%                 | 43.16%                                                        | 1.61%               | \$0                    | \$416,584                                 | \$409,748                                 | \$15,285                               | \$841,617                             |
| and Kearny 138 kV bus tie                                                                                                                                                                               | b0814                | \$ 8,200,639                                    | 0.00%                | 23.69%                 | 67.57%                                                        | 2.52%               | \$0                    | \$1,942,731                               | \$5,541,172                               | \$206,656                              | \$7,690,559                           |
| Susquehanna Roseland Breakers                                                                                                                                                                           |                      |                                                 |                      |                        |                                                               |                     |                        |                                           |                                           |                                        |                                       |
| (In-Service)                                                                                                                                                                                            | b0489.59             | \$ 645,869                                      | 2.09%                | 4.56%                  | 7.65%                                                         | 0.31%               | \$13,499               | \$29,452                                  | \$49,409                                  | \$2,002                                | \$94,361                              |
| Build new 500 kV transmission<br>facilities from Pennsylvania - New<br>Jersey border at Bushkill to<br>Roseland (Below 500 kV elements<br>of the project) (In-Service)<br>Build new 500 kV transmission | b0489.4              | \$ 3,373,650                                    | 5.11%                | 32.61%                 | 40.65%                                                        | 1.52%               | \$172,394              | \$1,100,147                               | \$1,371,389                               | \$51,279                               | \$2,695,209                           |
| facilities from Pennsylvania - New<br>Jersey border at Bushkill to<br>Roseland (500kV and above<br>elements of the project) (CWIP)                                                                      | b0489                | \$ 30,557,569                                   | 2.09%                | 4.56%                  | 7.65%                                                         | 0.31%               | \$638,653              | \$1,393,425                               | \$2,337,654                               | \$94,728                               | \$4,464,46°                           |
| Burlington - Camden 230kV<br>Conversion (In-Service and CWIP)                                                                                                                                           | b1156                | \$ 19,123,454                                   | 0.00%                | 0.00%                  | 96.18%                                                        | 3.82%               | \$0                    | \$0                                       | \$18,392,938                              | \$730,516                              | \$19,123,454                          |
| West Orange Conversion (North                                                                                                                                                                           |                      |                                                 |                      |                        |                                                               |                     |                        |                                           |                                           |                                        |                                       |
| Central Reliability) (CWIP) Mickleton-Gloucester-Camden                                                                                                                                                 | b1154                | \$ 8,743,842                                    | 0.00%                | 0.00%                  | 96.18%                                                        | 3.82%               | \$0                    | \$0                                       | \$8,409,828                               | \$334,015                              | \$8,743,842                           |
| (CWIP)                                                                                                                                                                                                  | b1398                | \$ 2,101,087                                    | 0.00%                | 12.82%                 | 31.46%                                                        | 1.25%               | \$0                    | \$269,359                                 | \$661,002                                 | \$26,264                               | \$956,625                             |
| Totals                                                                                                                                                                                                  |                      | \$ 152,172,523.42                               |                      |                        |                                                               |                     | \$3,388,136            | \$27,265,473                              | \$68,719,645                              | \$2,850,710                            | \$102,223,963                         |
| Notes on calculations >>>                                                                                                                                                                               |                      | (k)                                             | (I)                  | (m)                    | (n)                                                           | (0)                 | = (a) * (b)            | = (a) * (c)                               | = (a) * (d)                               | = (a) * (e)                            | = (f) + (g) +                         |

(g)

(f)

(h)

(j)

(i)

Zonal Cost Average Monthly Impact on Zone 2012 Allocation for 2012 Trans. Rate in Impact Customers in 2012 Peak Load<sup>2</sup> \$/MW-mo. (12 months) New Jersey Zones 68,719,644 PSE&G 5,726,637.05 10,933.3 \$ 523.78 JCP&L 2,272,122.77 6,603.8 \$ 344.06 2,966.2 \$ 95.19 27,265,473 3,388,136 ACE 282,344.64 237,559.14 436.1 \$ 544.74 2,850,710 RE

8,518,663.61

(I)

20,939.4

(m)

Notes on calculations >>>

= (k) \*12 = (k) / (l)

(n)

102,223,963