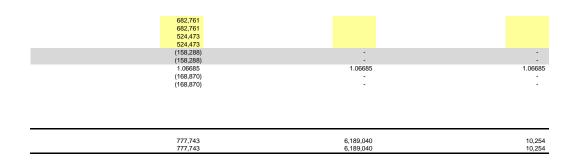

# Attachment 3a PSE&G Project Charges

|                                                                                                                                                                                                         |                      |                                                 |                      | (0)                    | (u)                                                           | (6)                 | (1)                    | (9)                                       | (11)                                      | (1)                                    | u)                                    |
|---------------------------------------------------------------------------------------------------------------------------------------------------------------------------------------------------------|----------------------|-------------------------------------------------|----------------------|------------------------|---------------------------------------------------------------|---------------------|------------------------|-------------------------------------------|-------------------------------------------|----------------------------------------|---------------------------------------|
| Required<br>Transmission<br>Enhancement                                                                                                                                                                 | PJM<br>Upgrade ID    | Jan - Dec 2012<br>Annual Revenue<br>Requirement | ACE<br>Zone<br>Share | JCP&L<br>Zone<br>Share | rs - Schedule 12 App<br>PSE&G<br>Zone<br>Share <sup>1,2</sup> | RE<br>Zone<br>Share | ACE<br>Zone<br>Charges | mated New Jer<br>JCP&L<br>Zone<br>Charges | rsey EDC Zone<br>PSE&G<br>Zone<br>Charges | Charges by Pr<br>RE<br>Zone<br>Charges | oject<br>Total<br>NJ Zones<br>Charges |
| per PJM website                                                                                                                                                                                         | per PJM spreadsheet  | per PJM website                                 | per                  | PJM Open Acce          | ess Transmission Tar                                          | riff                |                        |                                           |                                           |                                        |                                       |
| Replace all derated Branchburg<br>500/230 kava transformers                                                                                                                                             | b0130                | \$ 3,913,298                                    | 1.36%                | 47.75%                 | 50.89%                                                        | 0.00%               | \$53,221               | \$1,868,600                               | \$1,991,477                               | \$0                                    | \$3,913,298                           |
| Reconductor Kittatinny - Newtown                                                                                                                                                                        |                      |                                                 |                      |                        |                                                               |                     |                        |                                           |                                           |                                        |                                       |
| 230 kV with 1590 ACSS                                                                                                                                                                                   | b0134                | \$ 1,580,045                                    | 0.00%                | 51.11%                 | 45.96%                                                        | 2.93%               | \$0                    | \$807,561                                 | \$726,189                                 | \$46,295                               | \$1,580,04                            |
| Build new Essex - Aldene 230 kV                                                                                                                                                                         |                      |                                                 |                      |                        |                                                               |                     |                        |                                           |                                           |                                        |                                       |
| cable connected through phase<br>angle regulator at Essex                                                                                                                                               | b0145                | \$ 17,030,789                                   | 0.00%                | 73.45%                 | 21.78%                                                        | 4.77%               | \$0                    | \$12,509,115                              | \$3,709,306                               | \$812.369                              | \$17,030,789                          |
| Install 4th 500/230 kV transformer                                                                                                                                                                      | 20110                | ,,,,,,                                          | 0.0070               | 70.1070                | 21070                                                         |                     | Ψ                      | ψ12,000,110                               | ψο,, σο,σσο                               | ψ012,000                               | ψ11,000,10                            |
| at New Freedom                                                                                                                                                                                          | b0411                | \$ 4,309,320                                    | 47.01%               | 7.04%                  | 22.31%                                                        | 0.00%               | \$2,025,811            | \$303,376                                 | \$961,409                                 | \$0                                    | \$3,290,596                           |
| Replace wave trap at Branchburg 500kV substation                                                                                                                                                        | b0172.2              | \$ 3,722                                        | 2.09%                | 4.56%                  | 7.65%                                                         | 0.31%               | \$78                   | \$170                                     | \$285                                     | \$12                                   | \$544                                 |
| Reconductor the Flagtown                                                                                                                                                                                |                      |                                                 |                      |                        |                                                               |                     |                        |                                           |                                           |                                        |                                       |
| Somerville-Bridgewater 230 kV<br>circuit with 1590 ACSS                                                                                                                                                 | b0170                | \$ 1,413,978                                    | 0.00%                | 42.95%                 | 38.36%                                                        | 0.79%               | \$0                    | \$607,303                                 | \$542,402                                 | \$11,170                               | \$1,160,876                           |
| Loop the 5021 circuit into New                                                                                                                                                                          | 50170                | ψ 1,410,570                                     | 0.0076               | 42.5576                | 30.3070                                                       | 0.7570              | ΨΟ                     | φου7,5005                                 | ψ042,402                                  | ψ11,170                                | ψ1,100,070                            |
| Freedom 500 kV substation                                                                                                                                                                               | b0498                | \$ 4,309,061                                    | 2.09%                | 4.56%                  | 7.65%                                                         | 0.31%               | \$90,059               | \$196,493                                 | \$329,643                                 | \$13,358                               | \$629,554                             |
| Install 230-138kV transformer at<br>Metuchen substation                                                                                                                                                 | b0161                | \$ 5,366,351                                    | 0.00%                | 0.00%                  | 99.80%                                                        | 0.20%               | \$0                    | \$0                                       | \$5,355,618                               | \$10,733                               | \$5,366,351                           |
| Build a new 230 kV section from                                                                                                                                                                         | 00101                | φ 5,300,331                                     | 0.00%                | 0.00%                  | 99.00%                                                        | 0.20%               | φ0                     | \$0                                       | \$5,555,616                               | \$10,733                               | φο,ουυ,ου                             |
| Branchburg - Flagtown and move                                                                                                                                                                          |                      |                                                 |                      |                        |                                                               |                     |                        |                                           |                                           |                                        |                                       |
| the Flagtown - Somerville 230 kV                                                                                                                                                                        | 10400                | 4 050 000                                       | 4 700/               | 05.000/                | 50 500/                                                       | 0.000/              | 004.070                | A400 F70                                  |                                           |                                        | ** *** ***                            |
| circuit to the new section<br>Replace both 230/138 kV                                                                                                                                                   | b0169                | \$ 1,853,368                                    | 1.72%                | 25.93%                 | 59.59%                                                        | 0.00%               | \$31,878               | \$480,578                                 | \$1,104,422                               | \$0                                    | \$1,616,878                           |
| transformers at Roseland                                                                                                                                                                                | b0274                | \$ 4,027,638                                    | 0.00%                | 0.00%                  | 96.77%                                                        | 0.00%               | \$0                    | \$0                                       | \$3,897,546                               | \$0                                    | \$3,897,546                           |
| Reconductor Hudson - South                                                                                                                                                                              |                      |                                                 |                      |                        |                                                               |                     |                        |                                           |                                           |                                        |                                       |
| Waterfront 230kV circuit Reconductor South Mahwah 345                                                                                                                                                   | b0813                | \$ 1,654,019                                    | 0.00%                | 9.92%                  | 83.73%                                                        | 3.12%               | \$0                    | \$164,079                                 | \$1,384,910                               | \$51,605                               | \$1,600,594                           |
| kV J-3410 Circuit                                                                                                                                                                                       | b1017                | \$ 4,390,029                                    | 0.00%                | 29.53%                 | 66.05%                                                        | 2.58%               | \$0                    | \$1,296,376                               | \$2,899,614                               | \$113,263                              | \$4,309,253                           |
| Reconductor South Mahwah 345                                                                                                                                                                            |                      |                                                 |                      |                        |                                                               |                     |                        |                                           |                                           |                                        |                                       |
| kV K-3411 Circuit Replace Salem 500 kV breakers                                                                                                                                                         | b1018<br>b1410-b1415 | \$ 3,935,034<br>\$ 1,999,715                    | 0.00%<br>2.09%       | 29.71%<br>4.56%        | 65.87%<br>7.65%                                               | 2.57%<br>0.31%      | \$0<br>\$41,794        | \$1,169,098<br>\$91,187                   | \$2,592,007<br>\$152,978                  | \$101,130<br>\$6,199                   | \$3,862,235<br>\$292,158              |
| Branchburg 400 MVAR Capacitor                                                                                                                                                                           | b0290                | \$ 15,346,854                                   | 2.09%                | 4.56%                  | 7.65%                                                         | 0.31%               | \$320,749              | \$699,817                                 | \$1,174,034                               | \$47,575                               | \$2,242,175                           |
| Saddle Brook - Athenia Upgrade                                                                                                                                                                          |                      |                                                 |                      |                        |                                                               |                     |                        |                                           |                                           |                                        |                                       |
| Cable Branchburg-Somerville-Flagtown                                                                                                                                                                    | b0472                | \$ 2,558,125                                    | 0.00%                | 0.00%                  | 95.40%                                                        | 3.56%               | \$0                    | \$0                                       | \$2,440,451                               | \$91,069                               | \$2,531,520                           |
| Reconductor                                                                                                                                                                                             | b0664-b0665          | \$ 4,785,700                                    | 0.00%                | 40.12%                 | 47.73%                                                        | 1.78%               | \$0                    | \$1,920,023                               | \$2,284,215                               | \$85,185                               | \$4,289,423                           |
| Somerville -Bridgewater                                                                                                                                                                                 |                      |                                                 |                      |                        |                                                               |                     | •                      |                                           |                                           |                                        |                                       |
| Reconductor New Essex-Kearny 138 kV circuit                                                                                                                                                             | b0668                | \$ 949,370                                      | 0.00%                | 43.88%                 | 43.16%                                                        | 1.61%               | \$0                    | \$416,584                                 | \$409,748                                 | \$15,285                               | \$841,617                             |
| and Kearny 138 kV bus tie                                                                                                                                                                               | b0814                | \$ 8,200,639                                    | 0.00%                | 23.69%                 | 67.57%                                                        | 2.52%               | \$0                    | \$1,942,731                               | \$5,541,172                               | \$206,656                              | \$7,690,559                           |
| Susquehanna Roseland Breakers                                                                                                                                                                           |                      |                                                 |                      |                        |                                                               |                     |                        |                                           |                                           |                                        |                                       |
| (In-Service)                                                                                                                                                                                            | b0489.59             | \$ 645,869                                      | 2.09%                | 4.56%                  | 7.65%                                                         | 0.31%               | \$13,499               | \$29,452                                  | \$49,409                                  | \$2,002                                | \$94,361                              |
| Build new 500 kV transmission<br>facilities from Pennsylvania - New<br>Jersey border at Bushkill to<br>Roseland (Below 500 kV elements<br>of the project) (In-Service)<br>Build new 500 kV transmission | b0489.4              | \$ 3,373,650                                    | 5.11%                | 32.61%                 | 40.65%                                                        | 1.52%               | \$172,394              | \$1,100,147                               | \$1,371,389                               | \$51,279                               | \$2,695,209                           |
| facilities from Pennsylvania - New<br>Jersey border at Bushkill to<br>Roseland (500kV and above<br>elements of the project) (CWIP)                                                                      | b0489                | \$ 30,557,569                                   | 2.09%                | 4.56%                  | 7.65%                                                         | 0.31%               | \$638,653              | \$1,393,425                               | \$2,337,654                               | \$94,728                               | \$4,464,46°                           |
| Burlington - Camden 230kV<br>Conversion (In-Service and CWIP)                                                                                                                                           | b1156                | \$ 19,123,454                                   | 0.00%                | 0.00%                  | 96.18%                                                        | 3.82%               | \$0                    | \$0                                       | \$18,392,938                              | \$730,516                              | \$19,123,454                          |
| West Orange Conversion (North                                                                                                                                                                           |                      |                                                 |                      |                        |                                                               |                     |                        |                                           |                                           |                                        |                                       |
| Central Reliability) (CWIP) Mickleton-Gloucester-Camden                                                                                                                                                 | b1154                | \$ 8,743,842                                    | 0.00%                | 0.00%                  | 96.18%                                                        | 3.82%               | \$0                    | \$0                                       | \$8,409,828                               | \$334,015                              | \$8,743,842                           |
| (CWIP)                                                                                                                                                                                                  | b1398                | \$ 2,101,087                                    | 0.00%                | 12.82%                 | 31.46%                                                        | 1.25%               | \$0                    | \$269,359                                 | \$661,002                                 | \$26,264                               | \$956,625                             |
| Totals                                                                                                                                                                                                  |                      | \$ 152,172,523.42                               |                      |                        |                                                               |                     | \$3,388,136            | \$27,265,473                              | \$68,719,645                              | \$2,850,710                            | \$102,223,963                         |
| Notes on calculations >>>                                                                                                                                                                               |                      | (k)                                             | (I)                  | (m)                    | (n)                                                           | (0)                 | = (a) * (b)            | = (a) * (c)                               | = (a) * (d)                               | = (a) * (e)                            | = (f) + (g) +                         |

(g)

(f)

(h)

(j)

(i)

Zonal Cost Average Monthly Impact on Zone 2012 Allocation for 2012 Trans. Rate in Impact Customers in 2012 Peak Load<sup>2</sup> \$/MW-mo. (12 months) New Jersey Zones 68,719,644 PSE&G 5,726,637.05 10,933.3 \$ 523.78 JCP&L 2,272,122.77 6,603.8 \$ 344.06 2,966.2 \$ 95.19 27,265,473 3,388,136 ACE 282,344.64 237,559.14 436.1 \$ 544.74 2,850,710 RE

8,518,663.61

(I)

20,939.4

(m)

Notes on calculations >>>

= (k) \*12 = (k) / (l)

(n)

102,223,963